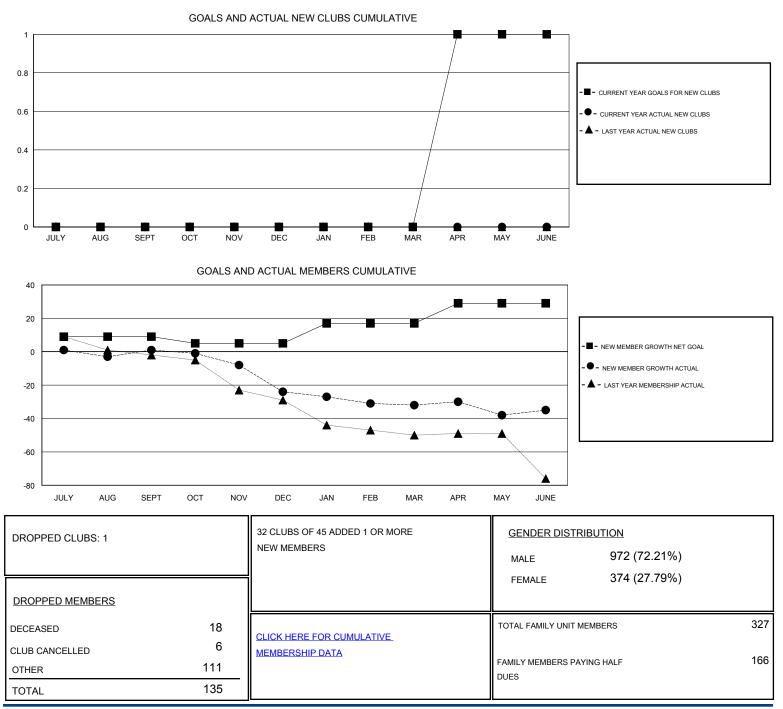

## OPEN LOCATION IOWA GMT CA GMT: Clubs Members RESULTS FOR 2016-2017 **RESULTS FOR 2016-2017** NEW CLUB GOAL NEW CLUBS DROPPED CLUBS NEW MEMBER GROWTH NEW MEMBER DROPPED QUARTER QUARTER NET GOAL (not reinstated GROWTH ACTUAL (not MEMBERS ACTUAL or transfers) reinstated or transfers) (including transfers) 0 0 0 9 38 37 JULY/AUG/SEPT JULY/AUG/SEPT 0 0 0 38 OCT/NOV/DEC OCT/NOV/DEC -4 13 0 0 0 25 12 17 JAN/FEB/MAR JAN/FEB/MAR 0 1 APR/MAY/JUNE 1 APR/MAY/JUNE 12 32 35